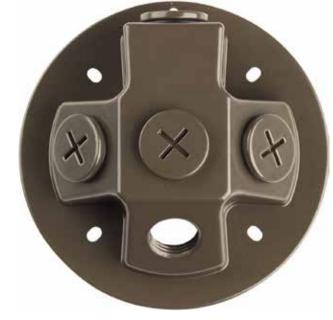

## **Security Light**

Backplate for the LED flood lights with die-cast construction. This back plate can be used with a single head or multiple heads and motion sensors. Heads are sold separately (P6342).

- Backplate for the LED Security flood lights.
- Back plate can be used with a single head or multiple heads.
- Heads are sold separately (P6342).

Category: Outdoor

Finish: Antique Bronze (powdercoat)

Construction: Die-cast aluminum construction